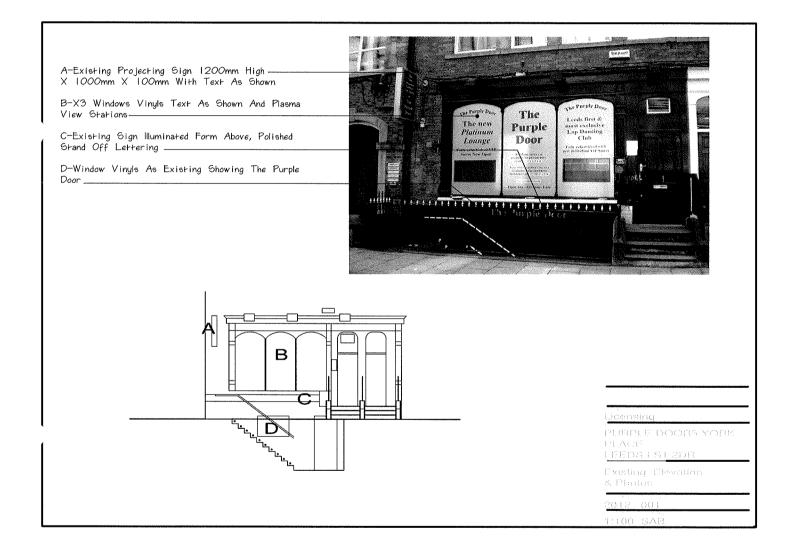

s will not operate between 5am and 10pm Saturday



and Sunday and between 4.00am to 10pm Monday to Friday.

17. The licensee will remove any leaflets from the highway within a 100 metre radius of the distribution point by 5.00am in addition to the area surrounding the premises. Any person/company linked to the business whether directly or indirectly shall not seek to obtain custom by means of personal solicitation, touting and/or importuning.









CANOPY S.Sm x 1.Sm (APPROX)

- A Existing Projecting Sign 1200mm High X 1000mm X 100 mm With Text As Shown
- B Existing X3 Windows Vinyls Text As Shown
- C Existing Illuminated Form Above, Polished Stand Off Lettering
- D Existing Window Vinyls Showing The Purple Door
- E Existing Retractable Canopy Measuring 5500mm X 1500mm (Approx)











## POLICY SCHEDULE

| Policy Number | 2077159       |
|---------------|---------------|
| ERN           | 475 / GA80728 |

| INSURED                |                                                 |  |
|------------------------|-------------------------------------------------|--|
| Insured                | Ruby May 2 Ltd T/A Purple Door                  |  |
| Business Description   | Late Licence Bar & Table Dancing                |  |
| Correspondence Address | 5 York Place<br>Leeds<br>W Yorkshire<br>LS1 2DR |  |
| Risk Address           | 5 York Place<br>Leeds<br>LS1 2DR                |  |

| IMPORTANT INFORMATION      |               |
|----------------------------|---------------|
| Reason For Issue           | Renewal       |
| Date of Issue              | 26 April 2016 |
| Ef